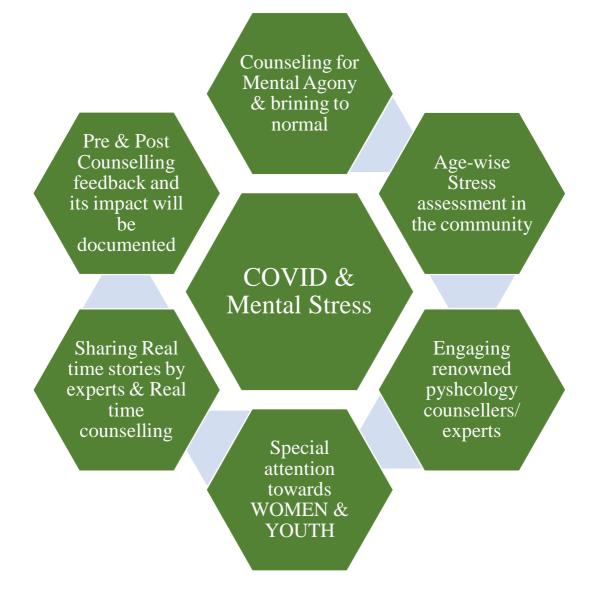

## **Development Communication Via Community Radio**

Technological advent and advancements facilitated and necessitated the development communications to upscale and outreach the ways of dissemination to the extra mile. Pandemics presented with focused attention towards dissemination of authenticated information dissemination, preventive measures, guidance and solutions to the prevailing issues. DHAN Foundation have been successful in upscaling the development communication through its community radio across its various working locations.

### PROGRAMME 01: SOMAHA



## PROGRAMME 02: COVID & SOCIAL DISTANCE ISSUES



## PROGRAMME 03: COVID & MENTAL STRESS



# PROGRAMME 04: COVID & CONFIDENCE BUILDING FOR TESTING

| Fortnightly<br>feedback since<br>the initiation | Awareness<br>creation to<br>come forward<br>for COVID<br>testing<br>COVID &<br>Confidence<br>Building for<br>Testing<br>Motivational<br>stories from<br>Recovered<br>Patients | Assessing<br>Gender based<br>confidence<br>level<br>Disseminating<br>testing center<br>information<br>encourgaing<br>people to<br>come forward |
|-------------------------------------------------|-------------------------------------------------------------------------------------------------------------------------------------------------------------------------------|---------------------------------------------------------------------------------------------------------------------------------------------