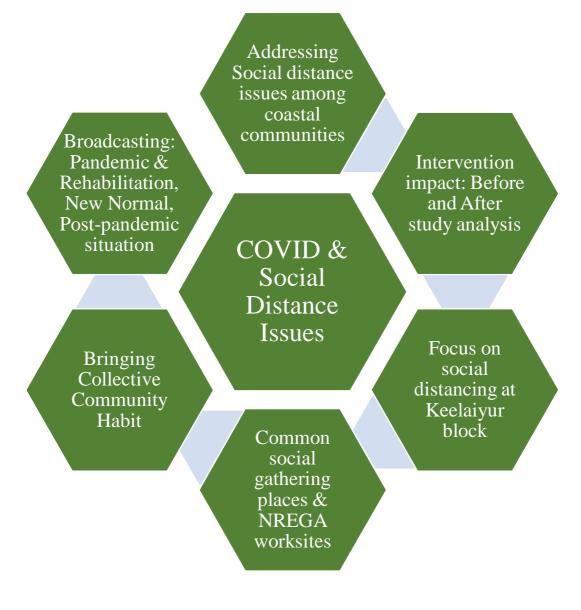

## **Development Communication Via Community Radio**

Technological advent and advancements facilitated and necessitated the development communications to upscale and outreach the ways of dissemination to the extra mile. Pandemics presented with focused attention towards dissemination of authenticated information dissemination, preventive measures, guidance and solutions to the prevailing issues. DHAN Foundation have been successful in upscaling the development communication through its community radio across its various working locations.

### PROGRAMME 01: SOMAHA



## PROGRAMME 02: COVID & SOCIAL DISTANCE ISSUES



## PROGRAMME 03: COVID & MENTAL STRESS



# PROGRAMME 04: COVID & CONFIDENCE BUILDING FOR TESTING

| Fortnightly<br>feedback since<br>the initiation | Awareness<br>creation to<br>come forward<br>for COVID<br>testing<br>COVID &<br>Confidence<br>Building for<br>Testing<br>Motivational<br>stories from<br>Recovered<br>Patients | Assessing<br>Gender based<br>confidence<br>level<br>Disseminating<br>testing center<br>information<br>encourgaing<br>people to<br>come forward |
|-------------------------------------------------|-------------------------------------------------------------------------------------------------------------------------------------------------------------------------------|---------------------------------------------------------------------------------------------------