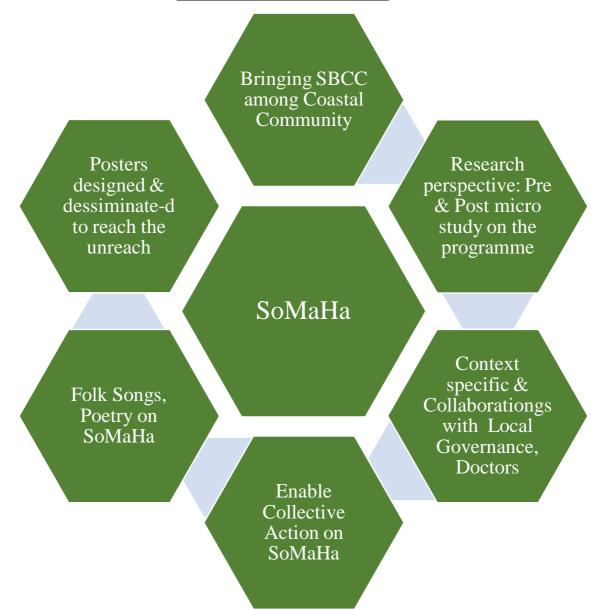

## **Development Communication Via Community Radio**

Technological advent and advancements facilitated and necessitated the development communications to upscale and outreach the ways of dissemination to the extra mile. Pandemics presented with focused attention towards dissemination of authenticated information dissemination, preventive measures, guidance and solutions to the prevailing issues. DHAN Foundation have been successful in upscaling the development communication through its community radio across its various working locations.

### PROGRAMME 01: SOMAHA



## PROGRAMME 02: COVID & SOCIAL DISTANCE ISSUES



## PROGRAMME 03: COVID & MENTAL STRESS



# PROGRAMME 04: COVID & CONFIDENCE BUILDING FOR TESTING

| Fortnightly<br>feedback since<br>the initiation | Awareness<br>creation to<br>come forward<br>for COVID<br>testing<br>COVID &<br>Confidence<br>Building for<br>Testing<br>Motivational<br>stories from<br>Recovered<br>Patients | Assessing<br>Gender based<br>confidence<br>level<br>Disseminating<br>testing center<br>information<br>encourgaing<br>people to<br>come forward |
|-------------------------------------------------|-------------------------------------------------------------------------------------------------------------------------------------------------------------------------------|------------------------------------------------